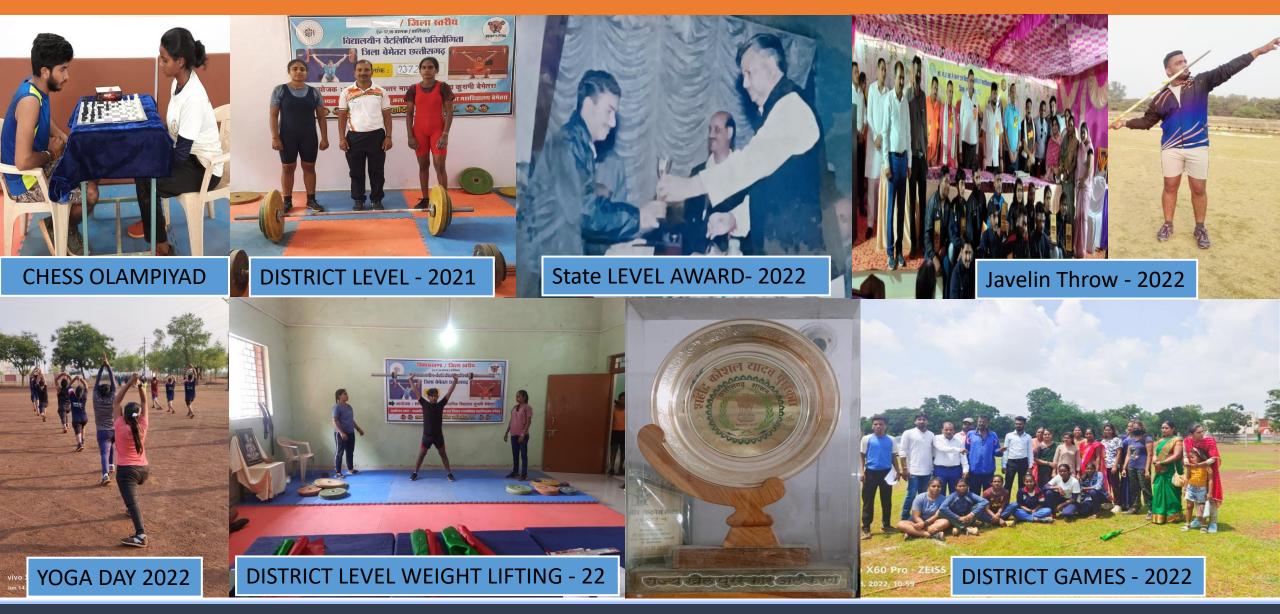

## **SPORTS ACTIVITY & PARTICIPATION**

Sports activities and competitions – No of students during the last seven years.

|                     | 2015-16 | 2016-17 | 2017-18 | 2018-19 | 2019-20 | 2020-21 | 2021-22 |
|---------------------|---------|---------|---------|---------|---------|---------|---------|
| National            | 5       | 6       | 11      | 5       | 12      | 0       | 11      |
| State Level         | 3       | 5       | 3       | 3       | 5       | 0       | 13      |
| University<br>Level | 19      | 12      | 18      | 22      | 13      | 0       | 18      |
| Divisional<br>Level | 18      | 19      | 16      | 8       | 6       | 0       | 6       |
| District Level      | 30      | 22      | 18      | 25      | 36      | 0       | 56      |
| Inter College       | 160     | 187     | 55      | 163     | 110     | 0       | 52      |
| College Level       | 610     | 695     | 980     | 1022    | 569     | 0       | 1167    |
| Participants        | 845     | 946     | 1101    | 1248    | 751     | N/A     | 1323    |